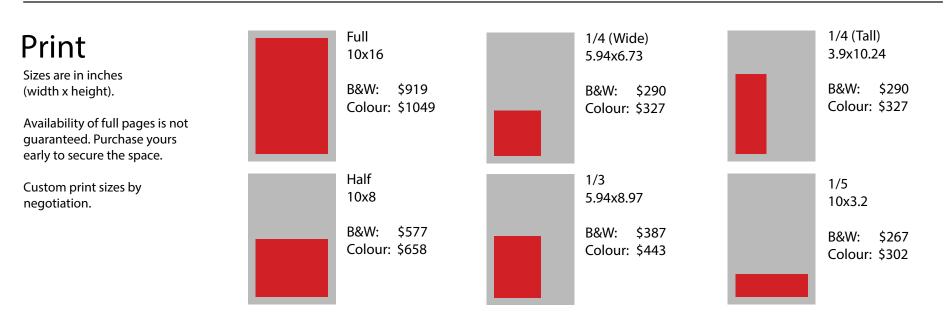

40th volume this year. The staff also recognize the importance of a strong online component, which led to a recent website redesign and highly active social media presence. The Medium is therefore the best way to reach UTM students.

### **DID YOU KNOW?**

We distribute 3,000 hard copies a week, reaching a concentrated student demographic.

We appear at the Mississauga campus, St. George, and the Chapters at Square One.

We offer student clubs and societies a 50% discount.

We averaged 19,500 online hits per month in 2013/14 and see a trend of increase every year. We also released a new website in S

We print in full colour for a very small price increase.

We provide free design according to clients' needs.

# RATES

\*Prices do not include HST

#### 50% discount for UTM Student Clubs.



### Online



# PUBLISHING SCHEDULE

| September 2014 |    |    |    |    |    |   |  |
|----------------|----|----|----|----|----|---|--|
| S              | М  | Т  | W  | Т  | F  | S |  |
|                | 1  | 2  | 3  | 4  | 5  | e |  |
| 7              | 8  | 9  | 10 | 11 | 12 | 1 |  |
| 14             | 15 | 16 | 17 | 18 | 19 | 2 |  |
| 21             | 22 | 23 | 24 | 25 | 26 | 2 |  |
| 28             | 29 | 30 |    |    |    |   |  |
|                |    |    |    |    |    |   |  |

3

0

| December 2014 |    |    |    |    |    |    |  |
|---------------|----|----|----|----|----|----|--|
| S             | М  | Т  | W  | Т  | F  | S  |  |
|               | 1  | 2  | 3  | 4  | 5  | 6  |  |
| 7             | 8  | 9  | 10 | 11 | 12 | 13 |  |
| 14            | 15 | 16 | 17 | 18 | 19